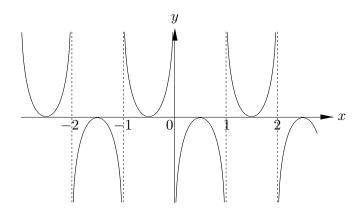

- 1. [12 points] For each of the following graphs of functions, write down
  - the period if the function could be periodic with a period less than 10, or **NONE** otherwise.
  - ullet the equation of a horizontal asymptote if it has horizontal asymptotes, or **NONE** otherwise.
  - the equation of a vertical asymptote if it has vertical asymptotes, or **NONE** otherwise.
  - **a**. [6 points]

Period=\_\_\_\_\_

Equation of a vertical asymptote:\_\_\_\_\_

Equation of a horizontal asymptote:\_\_\_\_\_

**b**. [6 points]

Period=\_\_\_\_\_

Equation of a vertical asymptote:

Equation of a horizontal asymptote:\_\_\_\_\_\_.