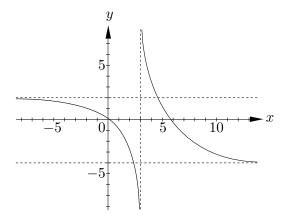

- 1. [12 points] For each of the following graphs of functions, write down
  - the period if the function could be periodic with a period less than 10, or **NONE** otherwise.
  - ullet the equation of a horizontal asymptote if it has horizontal asymptotes, or **NONE** otherwise.
  - the equation of a vertical asymptote if it has vertical asymptotes, or **NONE** otherwise.
  - **a**. [6 points]

Period=\_\_\_\_\_

Equation of a vertical asymptote:\_\_\_\_\_

Equation of a horizontal asymptote:\_\_\_\_\_

**b**. [6 points]

Period=\_\_\_\_\_

Equation of a vertical asymptote:

Equation of a horizontal asymptote:\_\_\_\_\_\_.