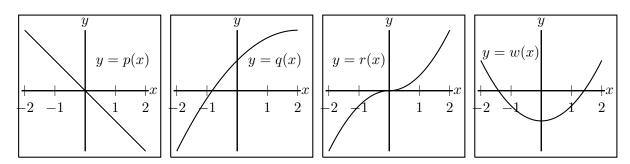

10. [8 points] The graphs of four differentiable functions p, q, r, and w are shown below.

Graph of p': \_\_\_\_\_ Graph of q': \_\_\_\_ Graph of p': \_\_\_\_ Graph of p': \_\_\_\_

For each function above, choose the ONE graph from the choices A-L below that best indicates the behavior of the <u>derivative</u> of that function. Write the capital letter of your choice on the provided answer blank. You may use a letter more than once if necessary. Any unclear answers will be marked as incorrect. (Note that the scale on the y-axis is not indicated on any of the graphs and may vary between the graphs.)