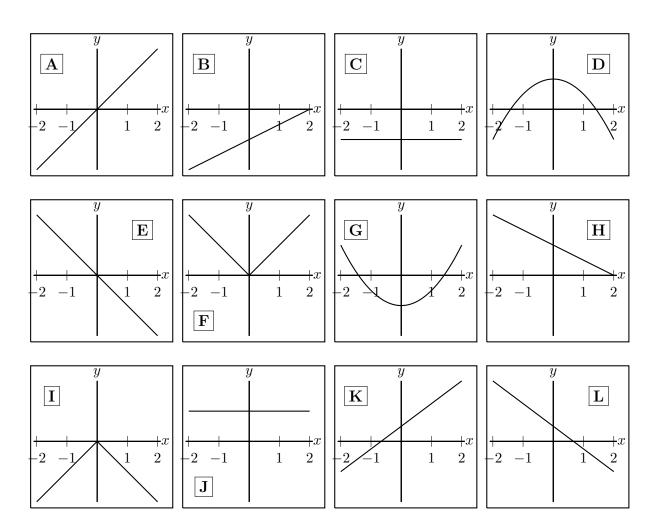

10. [8 points] The graphs of four differentiable functions p, q, r, and w are shown below.

Graph of p': \_\_\_\_\_ Graph of q': \_\_\_\_ Graph of p': \_\_\_\_ Graph of p': \_\_\_\_

For each function above, choose the ONE graph from the choices A-L below that best indicates the behavior of the <u>derivative</u> of that function. Write the capital letter of your choice on the provided answer blank. You may use a letter more than once if necessary. Any unclear answers will be marked as incorrect. (Note that the scale on the y-axis is not indicated on any of the graphs and may vary between the graphs.)

## **Answer Choices:**